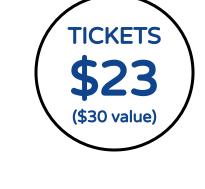

## SEPT. 29 - ALKI DAY W/ SOUNDERS FC ORDER FORM

ORDER FORMS DUE BY 2:00 PM FRIDAY, SEPT. 21ST

| PARENT/GUARDIAN: | # OF TICKETS x \$23 = TOTAL TIX COST      |   |
|------------------|-------------------------------------------|---|
| EMAIL            | METHOD OF PAYMENT: CASH/CHECK/CREDIT CARD |   |
| PHONE            | CREDIT CARDS ACCEPTED IN PERSON ONLY      | _ |
| STUDENT          | CHECK #.  MAKE CHECKS PAYABLE TO ALKI PTA |   |
| GRADE/TEACHER    | SIGNATURE                                 |   |